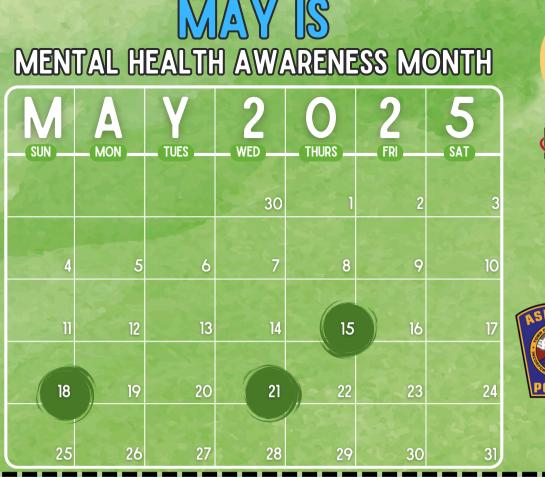

JOIN ASHLAND'S COMMUNITY EVENTS

ART SAVES ASHLAND A CREATIVE COMMUNITY EVENT PROMOTING MENTAL HEALTH & THE ARTS WHEN: THURSDAY MAY 15 4-6:30PM WHERE: ASHLAND HIGH SCHOOL

MENTAL HEALTH ICE CREAM- A SWEET DEAL! DURING MENTAL HEALTH AWARENESS MONTH, ORDER MINDFUL MINT, A SPECIALTY FLAVOR! WHEN: 4/30-5/31 WHERE: SUB ZERO NITROGEN ICE CREAM, ASHLAND COFFEE, CORE & CONNECTION: A MINDFUL MORNING @ THE CORNER SPOT FREE MAT PILATES CLASS WHEN: SUNDAY MAY 18, 9AM WHERE: THE CORNER SPOT

**'INSIDE OUT 2' MOVIE NIGHT** <u>WHEN:</u> WED. MAY 21, 5PM <u>WHERE:</u> ASHLAND PUBLIC LIBRARY REGISTRATION IS NOT REQUIRED